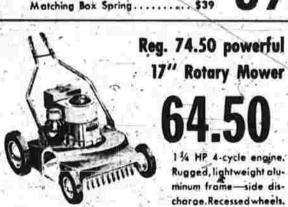

Reg. 107.50 self-propelled

19-in. Rotary Mower

3/4 HP 4-cycle engine

control. Front wheel

drive. Aluminum frame.

49c Spark Plugs

original equipment.

Add power.