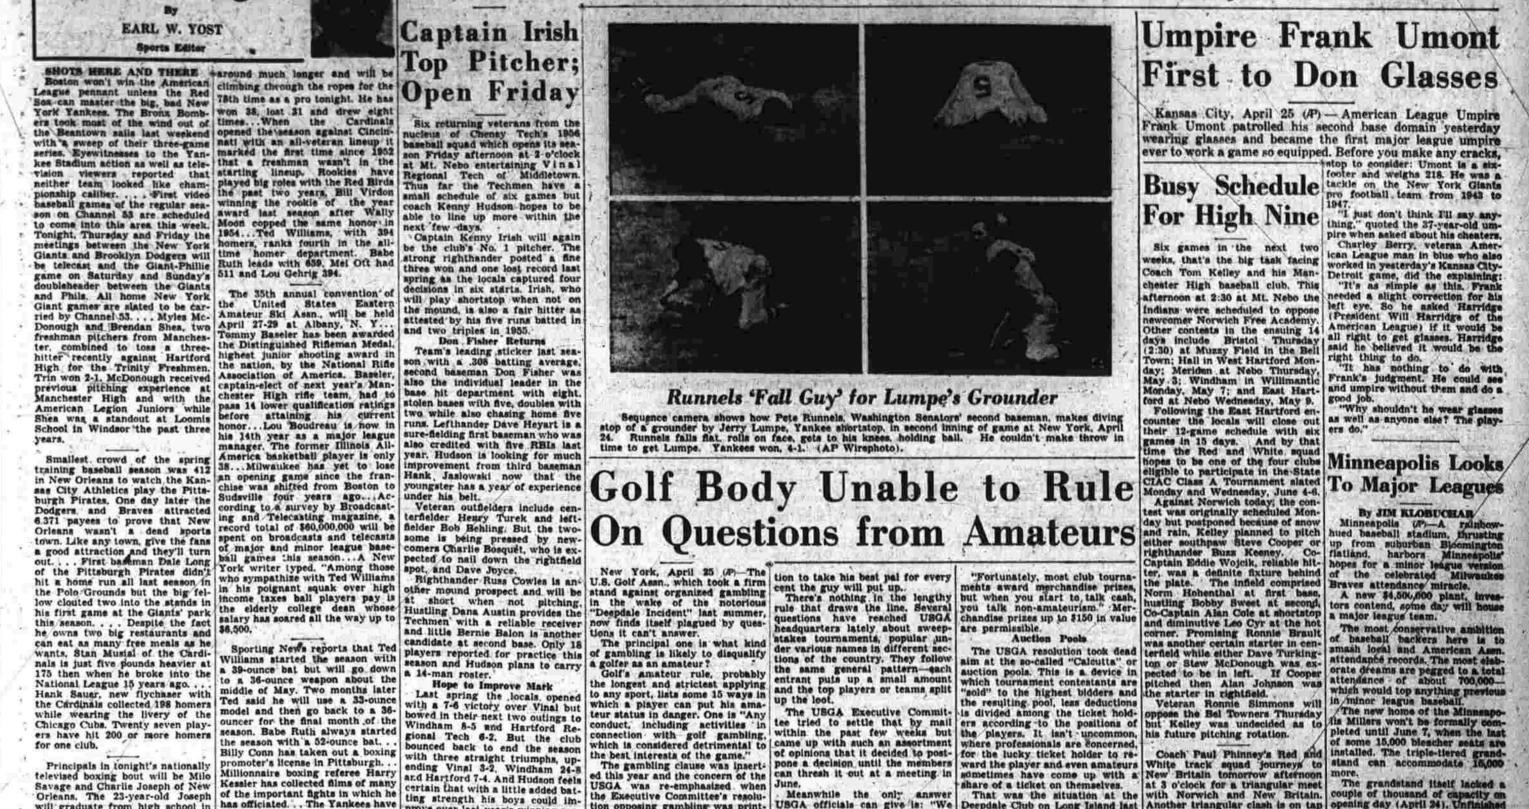

The bus company official said

Integration

Montgomery, Ala., April 25

Promised today to back up

Effort on Guided Missiles

To Call Off H-Test By MARVIN L. ARROWSMITH

Washington, April 25 (A)—President Eisenhower said to-day he believes the United States is somewhere around the limit of maximum effort in the development of guided